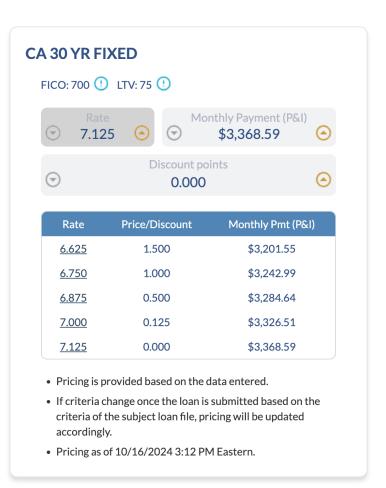

# **Rate Options**

You can click on a specific rate option to see the pricing breakdown.

| Rate                       | Price/Discount | Monthly Pmt (P&I) |
|----------------------------|----------------|-------------------|
| <u>6.625</u>               | 1.500          | \$3,201.55        |
| <u>6.750</u>               | 1.000          | \$3,242.99        |
| <u>6.875</u>               | 0.500          | \$3,284.64        |
| 7.000                      | 0.125          | \$3,326.51        |
| 7.125                      | 0.000          | \$3,368.59        |
| BASE RATE                  |                | 7.125             |
| FINAL RATE                 |                | 7.125             |
| BASE PRICE                 |                | -1.125            |
| FICO 700-719, LTV >70 - 75 |                | 1.000             |
| MAX PRICE                  |                | 0.125             |
| TOTAL PRICE                |                | 0.000             |