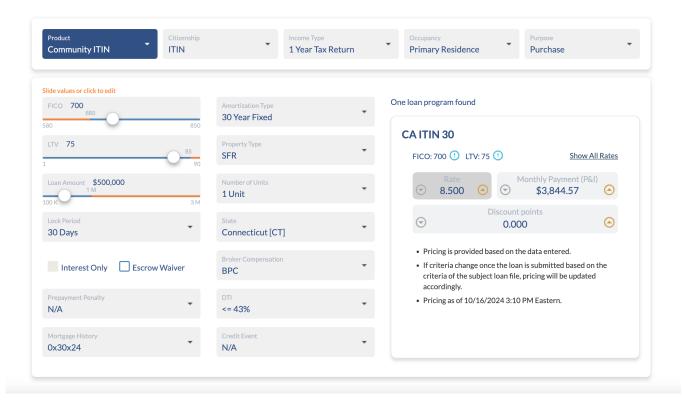

### **Wholesale Quick Pricer**

Complete all fields with the applicable loan information.

#### Wholesale Quick Pricer

#### **Price/Rate**

Pricing/rate will show on the right side.