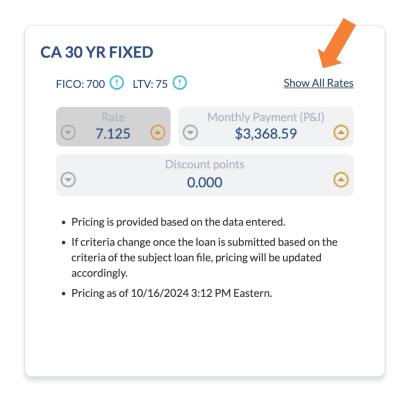

#### **Price/Rate**

Pricing/rate will show on the right side.

#### Price/Rate

For a rate stack with buy-down options click on "Show All Rates"