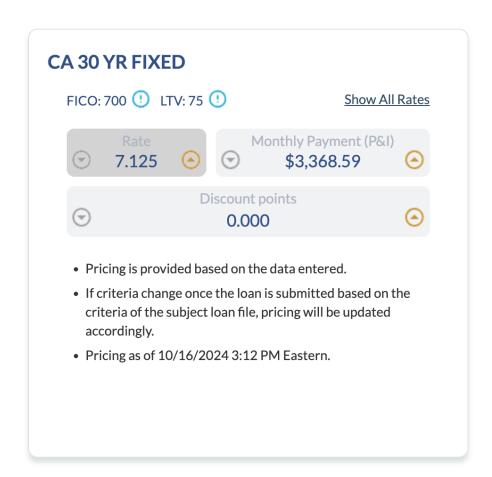

#### Price/Rate

For a rate stack with buy-down options click on "Show All Rates"

# **Rate Options**

You can click on a specific rate option to see the pricing breakdown.

| Rate                       | Price/Discount | Monthly Pmt (P&I) |
|----------------------------|----------------|-------------------|
| <u>6.625</u>               | 1.500          | \$3,201.55        |
| <u>6.750</u>               | 1.000          | \$3,242.99        |
| <u>6.875</u>               | 0.500          | \$3,284.64        |
| 7.000                      | 0.125          | \$3,326.51        |
| 7.125                      | 0.000          | \$3,368.59        |
| BASE RATE                  |                | 7.125             |
| FINAL RATE                 |                | 7.125             |
| BASE PRICE                 |                | -1.125            |
| FICO 700-719, LTV >70 - 75 |                | 1.000             |
| MAX PRICE                  |                | 0.125             |
| TOTAL PRICE                |                | 0.000             |